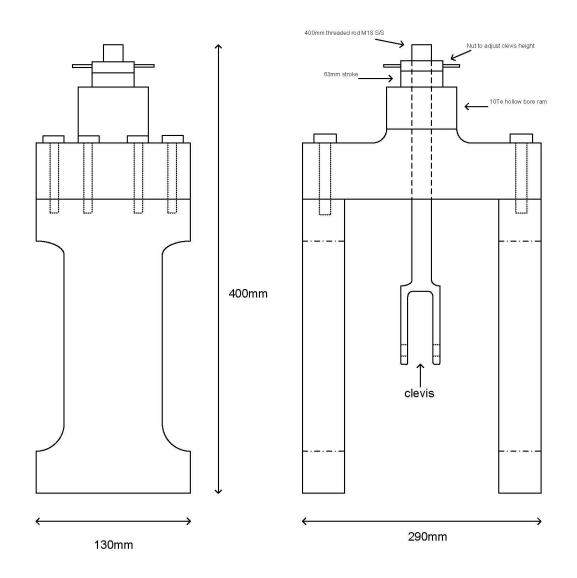

## **10 TONNE PAD EYE TESTER**

Following on from the success of our 25 Tonne pad eye tester we decided to design and build a 10 Tonne pad eye tester.

At 18 kgs and a one piece unit this pad eye tester has been designed to be light to also enable testing of pad eyes over head.

**10 TONNE PAD EYE TESTER** 

10Te Pad-eye tester Side view Weight: 16Kg,s

10Te Pad-eye tester Front view Weight: 16Kg,s

Unit 6, Logman Centre, Greenbank Crescent, East Tullos, Aberdeen, AB12 3BG, Scotland, UK