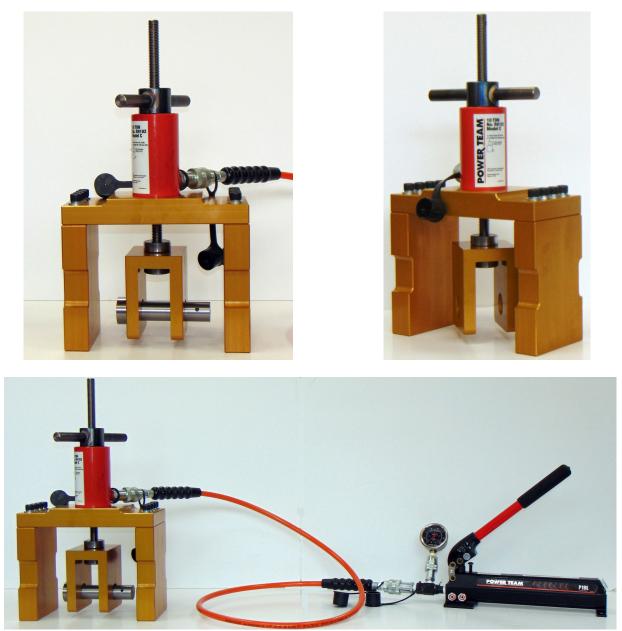

## **10 TONNE PAD EYE TESTER**

Following on from the success of our 25 Tonne pad eye tester we decided to design and build a 10 Tonne pad eye tester.

At 18 kgs and a one piece unit this pad eye tester has been designed to be light to also enable testing of pad eyes over head.

**10 TONNE PAD EYE TESTER** 

10Te Pad-eye tester Side view Weight: 16Kg,s

10Te Pad-eye tester Front view Weight: 16Kg,s

Unit 6, Logman Centre, Greenbank Crescent, East Tullos, Aberdeen, AB12 3BG, Scotland, UK